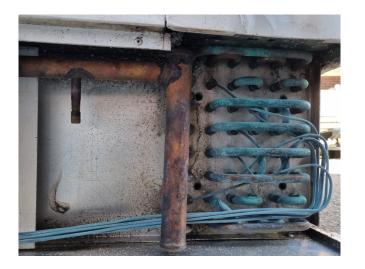

#### **Used Helpman LDX 26-7**

Used Helpman LDX 26-7 double discharge evaporator on Freon. Complete with 3 ATB ABFT71/6B-7RH fans - 50 Hz - 0,18 kW - 880 RPM - diameter 457 mm and a total airflow of 14.000 m<sup>3</sup>/h.