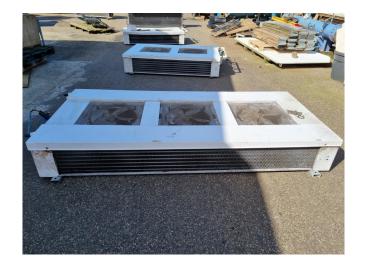

#### **Used Helpman LDX 26-7**

Used Helpman LDX 26-7 double discharge evaporator on Freon. Complete with 3 ATB ABFT71/6B-7RH fans - 50 Hz - 0,18 kW - 880 RPM - diameter 457 mm and a total airflow of 14.000 m<sup>3</sup>/h.