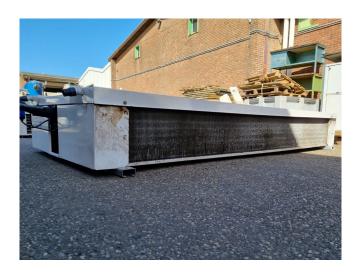

#### **Used Helpman LDX 26-7**

Used Helpman LDX 26-7 double discharge evaporator on Freon. Complete with 3 ATB ABFT71/6B-7RH fans - 50 Hz - 0,18 kW - 880 RPM - diameter 457 mm and a total airflow of 14.000 m<sup>3</sup>/h.