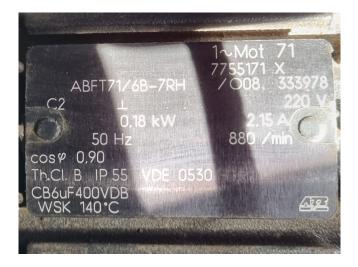

#### **Used Helpman LDX 26-7**

Used Helpman LDX 26-7 double discharge evaporator on Freon. Complete with 3 ATB ABFT71/6B-7RH fans - 50 Hz - 0,18 kW - 880 RPM - diameter 457 mm and a total airflow of 14.000 m<sup>3</sup>/h.