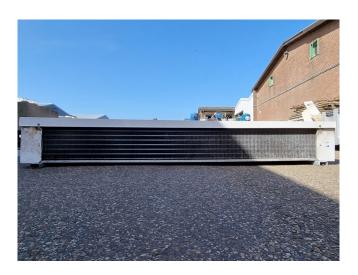

#### **Used Helpman LDX 26-7**

Used Helpman LDX 26-7 double discharge evaporator on Freon. Complete with 3 ATB ABFT71/6B-7RH fans - 50 Hz - 0,18 kW - 880 RPM - diameter 457 mm and a total airflow of 14.000 m<sup>3</sup>/h.