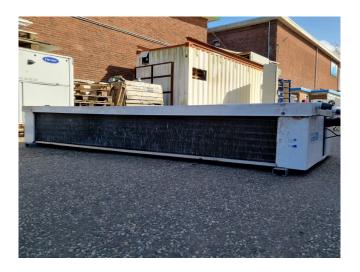

#### **Used Helpman LDX 26-7**

Used Helpman LDX 26-7 double discharge evaporator on Freon. Complete with 3 ATB ABFT71/6B-7RH fans - 50 Hz - 0,18 kW - 880 RPM - diameter 457 mm and a total airflow of 14.000 m<sup>3</sup>/h.