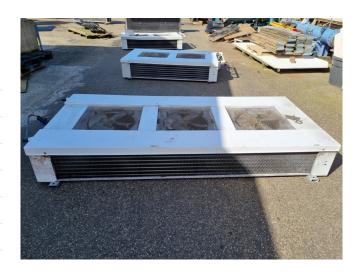

#### **Used Helpman LDX 26-7**

Used Helpman LDX 26-7 double discharge evaporator on Freon. Complete with 3 ATB ABFT71/6B-7RH fans - 50 Hz - 0,18 kW - 880 RPM - diameter 457 mm and a total airflow of 14.000 m<sup>3</sup>/h.