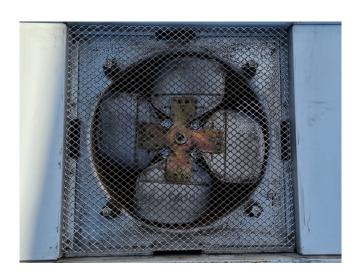

#### **Used Helpman LDX 26-7**

Used Helpman LDX 26-7 double discharge evaporator on Freon. Complete with 3 ATB ABFT71/6B-7RH fans - 50 Hz - 0,18 kW - 880 RPM - diameter 457 mm and a total airflow of 14.000 m<sup>3</sup>/h.