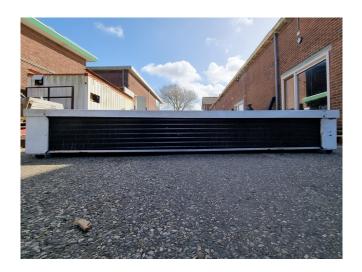

#### **Used Helpman LDX 26-7**

Used Helpman LDX 26-7 double discharge evaporator on Freon. Complete with 3 ATB ABFT71/6B-7RH fans - 50 Hz - 0,18 kW - 880 RPM - diameter 457 mm and a total airflow of 14.000 m<sup>3</sup>/h.