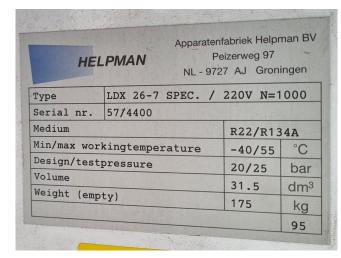

### **Specifications**

| Brand            | Helpman          |
|------------------|------------------|
| Туре             | LDX 26-7         |
| kW               | 23,8             |
| Refrigerant      | Freon            |
| Number of Fans   | 3                |
| Fin Space in mm  | 7                |
| Defrosting       | None             |
| Double Discharge | ✓                |
| m³/h             | 14.000           |
| Sizes            | 2600x1300x250 mm |
|                  | (LxWxH)          |
| Volume           | 31,5 dm³         |
| Weight           | 175 kg           |
| Stock            | 1                |